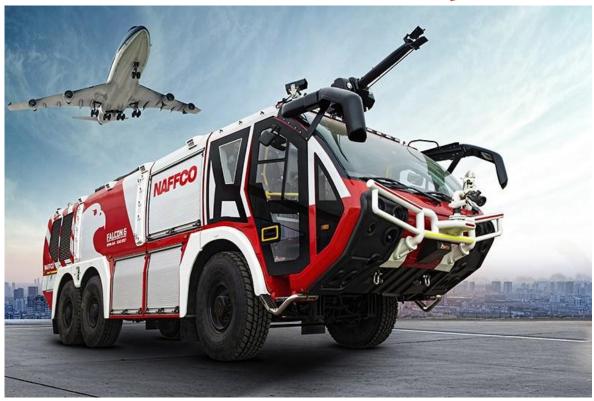

**ARFF Vehicles on Custom Built Chassis** 

Product Type: ARFF FALCON Item Code: FALCON 4 / FALCON 6 / FALCON 8

## **Description:**

- ARFF FALCON series are the right choice for airport firefighting and rescue; these vehicles are built to meet the
  requirements of fast intervention in case of emergency exceeding the applicable standard NFPA 414 and ICAO
  regulations.
- Chassis options American or European origin.
- Cabin is custom built with center, center right or center left steering, tested in accordance with ECE R29.
- Tank, cabin and body covers made of Glass Reinforced Polyester (GRP).
- ICAO specified equipments based on airport category are available at request.
- Automatic Around the Pump Foam system.