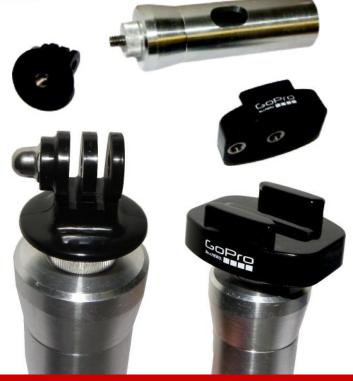

# GoPro Adaptor

## **USES AND APPLICATIONS**

The Reach and Rescue GoPro Adaptor attaches directly onto all GoPro and similar cameras, enabling you to get closer to the action at height, length or underwater.

## **HOW TO USE**

Attach your GoPro head of choice by screwing it onto the Adaptor. Attach the collar onto the gold section of the reach pole and extend to the desired length.

#### **SPECIFICATIONS**

- Height: 11cm
- Width: 3cm
- Weight: 100g
- Material: Aluminium

STOCK CODE RRGPRO