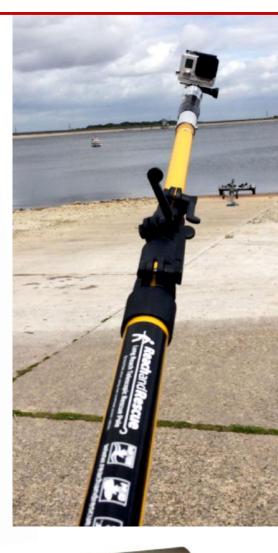

## **USES AND APPLICATIONS**

The Reach and Rescue GoPro Adaptor attaches directly onto all GoPro and similar cameras, enabling you to get closer to the action at height, length or underwater.

## **HOW TO USE**

Attach your GoPro head of choice by screwing it onto the Adaptor. Attach the collar onto the gold section of the reach pole and extend to the desired length.