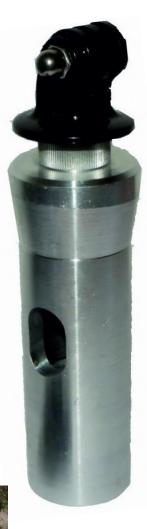

## **USES AND APPLICATIONS**

The Reach and Rescue GoPro Adaptor attaches directly onto all GoPro and similar cameras, enabling you to get closer to the action at height, length or underwater.

#### **SPECIFICATIONS**

- Height: 11cm
- Width: 3cm
- Weight: 100g
- Material: Aluminium

STOCK CODE RRGPRO