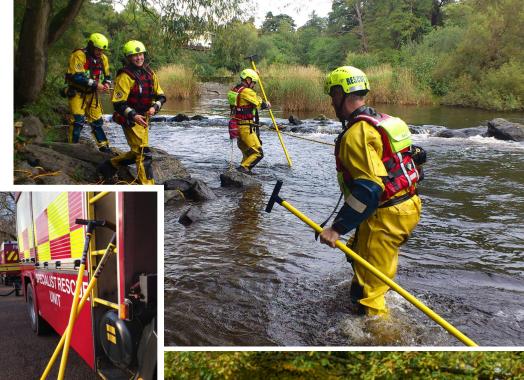

## **USES AND APPLICATIONS**

The Wading Pole is used as a depth and stability aid when wading through unknown terrain and deep waters.

"This is a great bit of kit. It's got weight to it. You can really go in full on in range and rescue anybody in any circumstance with Reach and Rescue's equipment. Absolutely superb."