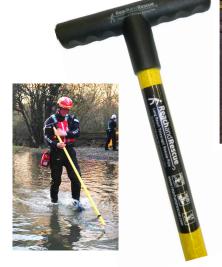

## Wading Pole

## **USES AND APPLICATIONS**

The Wading Pole is used as a depth and stability aid when wading through unknown terrain and deep waters.

"This is a great bit of kit. It's got weight to it. You can really go in full on in range and rescue anybody in any circumstance with Reach and Rescue's equipment. Absolutely superb."